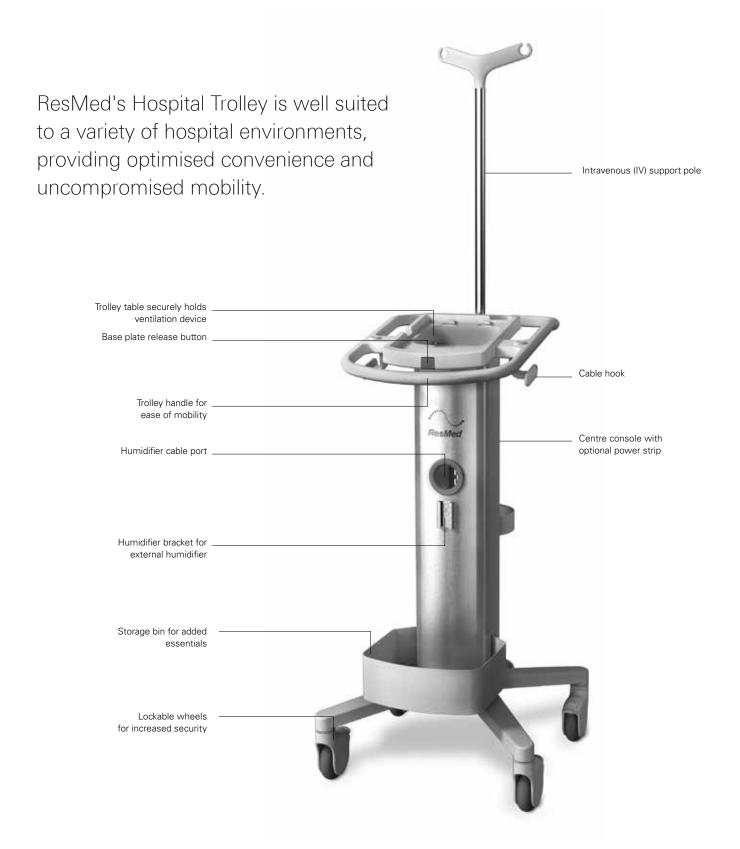

## **Hospital Trolley**

ResMed's Hospital Trolley has been intelligently designed to transport the Astral<sup>™</sup> 100 and Astral 150 life support ventilators around any hospital or clinical setting.

It features the option of a medical grade power strip, located in the centre console, which lets you connect multiple electrical devices and power them with just one cord. This eliminates unnecessary wires, providing greater convenience and ease-of-use when moving ventilated patients.

The trolley also has the capacity to hold compatible accessories, including an oxygen cylinder, an external humidifier, and a circuit support arm—offering you an all-in-one, comprehensive solution.

### Key features

- Designed to hold the device, plus its full range of compatible accessories.
- Sleek, stable and highly mobile, the trolley can be transported with ease. The wheels have been designed to glide over uneven surfaces, and they are lockable, so you can safely secure the trolley.
- The humidifier bracket makes it easy to hook on an external humidifier in one simple step.
- You can store any necessary extras in the optional storage bin for even more efficiency.