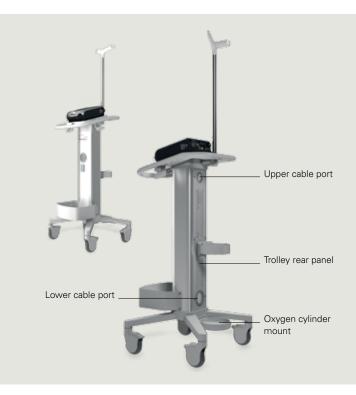

The trolley also has the capacity to hold compatible accessories, including an oxygen cylinder, an external humidifier, and a circuit support arm—offering you an all-in-one, comprehensive solution.